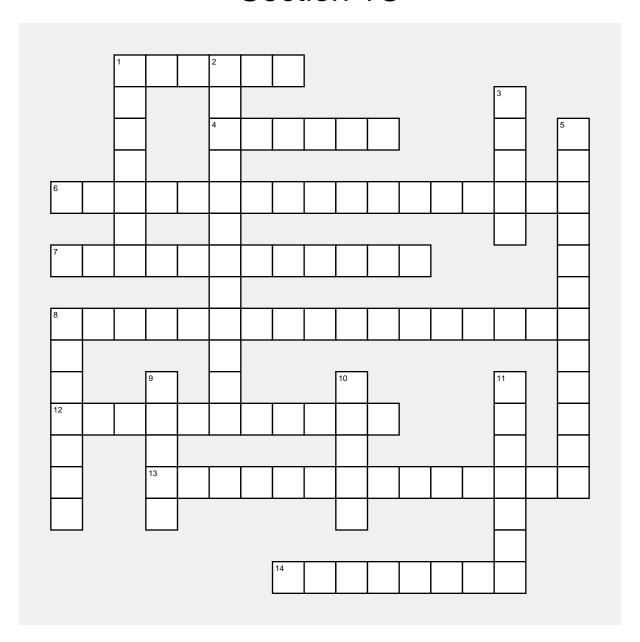

## Horizontal

- 1) TO SING
- 4) TO RUN
- 6) TO RIDE A BIKE
- 7) TO WATCH MOVIES
- 8) TO PRACTICE SPORTS
- 12) TO GO SHOPPING
- 13) TO LISTEN TO MUSIC
- 14) TO WRITE

## Vertical

- 1) TO COOK
- 2) TO PLAY PIANO
- **3)** TO EAT
- 5) TO GO TO SCHOOL
- 8) TO SKATE
- 9) TO DRINK
- **10)** TO SWIM
- **11)** TO WALK

## SOLUTION

|   |   | С | Α | N | Т | Α | R |    |   |   |   |   |   |   | _ |   |
|---|---|---|---|---|---|---|---|----|---|---|---|---|---|---|---|---|
|   |   | 0 |   |   | 0 |   |   | -' |   |   | _ |   |   | С |   |   |
|   |   | O |   |   | C | 0 | R | R  | Е | R |   |   |   | 0 |   | ı |
|   |   | ı |   |   | Α |   |   |    |   |   |   |   |   | М |   | R |
| М | 0 | Z | Т | Α | R | Е | N | В  | Ι | С | ı | C | Ш | Е | Т | Α |
|   |   | Α |   |   | Е |   |   |    |   |   |   |   |   | R |   | ┙ |
| ٧ | Е | R | Р | E | L | ĺ | С | כ  | L | Α | S |   |   |   | - | Α |
|   |   |   |   |   | Р |   |   |    |   |   |   | - |   |   |   | Е |
| Р | R | Α | С | Т | I | С | Α | R  | D | Е | Р | 0 | R | Т | Е | S |
| Α |   |   |   |   | Α |   |   |    |   |   |   |   |   |   |   | O |
| Т |   |   | В |   | Ν |   |   |    | Ν |   | _ |   |   | С |   | כ |
| - | R | О | Е | С | 0 | М | Р | R  | Α | S |   |   |   | Α |   | Е |
| N |   |   | В |   |   |   |   |    | D |   |   |   |   | М |   | L |
| Α |   |   | Е | S | O | כ | С | Η  | Α | R | М | Ú | S | I | С | Α |
| R |   |   | R |   |   |   |   |    | R |   |   |   |   | Ν |   |   |
|   |   |   |   |   |   |   |   |    |   |   |   |   |   | Α |   |   |
|   |   |   |   |   |   |   | E | S  | С | R | I | В | I | R |   |   |