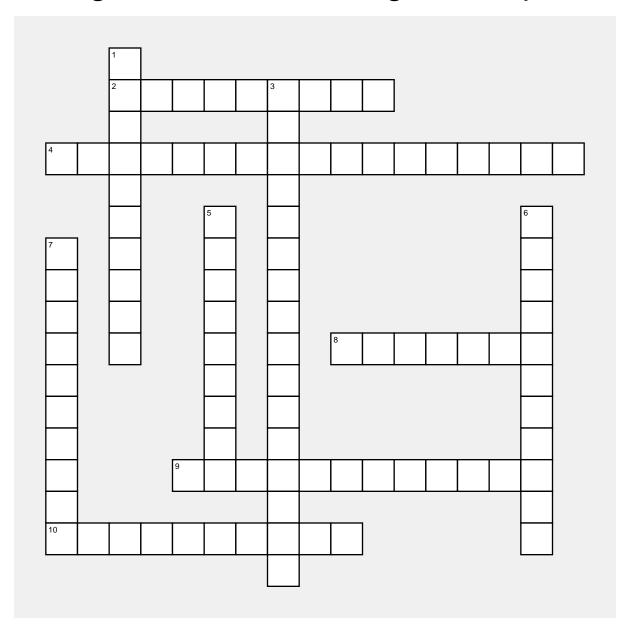

## Horizontal

- **2)** IT IS 2:00
- **4)** IT'S MARCH 15TH
- 8) IT IS 1:00
- 9) IT'S MIDNIGHT
- **10)** IT IS 10:00

## Vertical

- 1) IT'S NOON
- 3) IT IS 6:30
- 5) WHAT TIME IS IT?
- **6)** IT IS 7:00
- **7)** IT IS 3:00