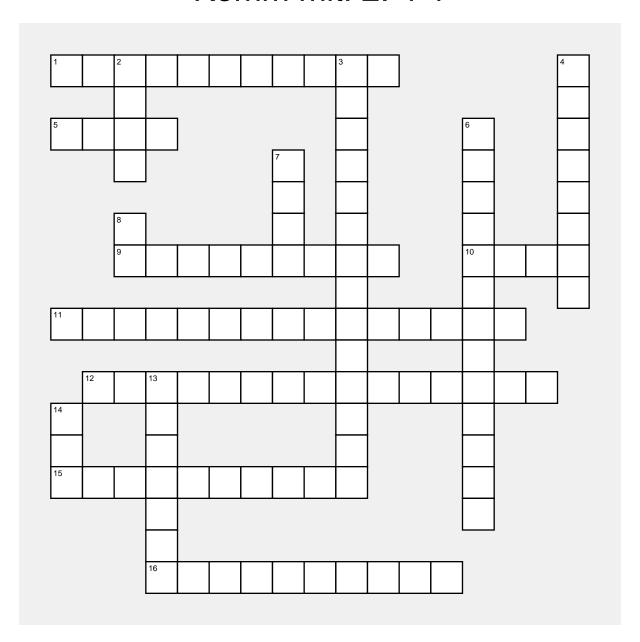

## Komm mit! 2: 4-1

## Horizontal

- 1) IN CLASS
- 5) THEMSELVES, YOURSELF, YOURSELVES
- 9) TO BICYCLE
- 10) YOURSELVES
- 11) TO EXERCISE
- 12) TO EAT HEALTHY FOODS
- **15)** TO FEEL
- 16) WONDERFUL

## Vertical

- 2) YOURSELF
- 3) TO AVOID THE SUN
- 4) EXTREMELY WELL
- 6) IN THIS CITY
- 7) MYSELF
- 8) HE/SHE SLEEPS
- 13) PROPER(LY)
- 14) OURSELVES

## SOLUTION

|   |   |   |   | - |   | 1 | - |   |   |   | l |   |   |   |   |   |
|---|---|---|---|---|---|---|---|---|---|---|---|---|---|---|---|---|
| I | Ν | D | Е | R | K | L | Α | S | S | Е |   |   |   |   |   | G |
|   |   | I |   | _ |   |   |   |   | 0 |   |   |   |   |   |   | Α |
| S | ı | C | Н |   |   |   |   |   | N |   |   |   | I |   |   | N |
|   |   | I |   | - |   |   | М |   | N |   |   |   | Ν |   |   | Z |
|   |   |   |   |   |   |   | I |   | Е |   |   |   | D |   |   | W |
|   |   | Е |   |   |   |   | С |   | ٧ |   |   |   | I |   |   | 0 |
|   |   | R | Α | D | F | Α | Н | R | Е | Ν |   |   | Е | U | С | Н |
|   |   |   |   |   |   |   |   |   | R |   | ļ |   | S |   |   | L |
| G | Υ | М | N | Α | S | Т | I | K | М | Α | С | Н | Е | Ν |   |   |
|   |   |   |   |   |   |   |   | Е |   |   |   | R |   | • |   |   |
|   | ٧ | Е | R | N | Ü | N | F | Т | ı | G | Е | S | S | Е | N |   |
| U |   |   | I |   |   | • |   |   | D |   |   |   | Т |   |   |   |
| N |   |   | С |   |   |   |   |   | Е |   |   |   | Α |   |   |   |
| S | ı | С | Н | F | Ü | Н | L | Е | N |   |   |   | D |   |   |   |
|   |   |   | Т |   |   |   |   |   |   |   |   |   | Т |   |   |   |
|   |   |   | I |   |   |   |   |   |   |   |   |   |   |   |   |   |
|   |   |   | G | R | 0 | S | S | Α | R | Т | I | G |   |   |   |   |
|   |   |   |   |   |   | • |   |   |   |   |   |   |   |   |   |   |