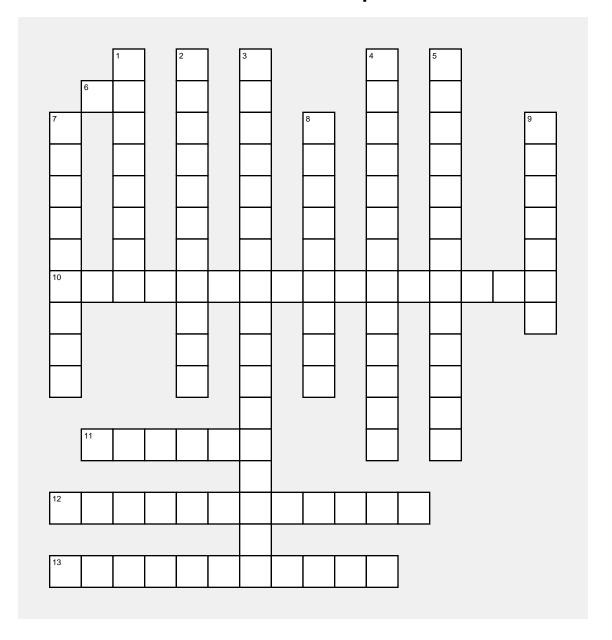

## Horizontal

- 6) UNEMPLOYED PERSON
- 10) IT'S POSSIBLE THAT...
- **11)** TRUTH
- **12)** COVER
- 13) HEADLINE

## Vertical

- 1) JOURNAL
- 2) IT SEEMS THAT...
- 3) PREVIOUS ISSUE
- 4) IT SEEMS TO ME THAT...
- 5) NEWS
- 7) ARTICLE
- 8) MONTHLY (MAGAZINE)
- 9) TO PUBLISH