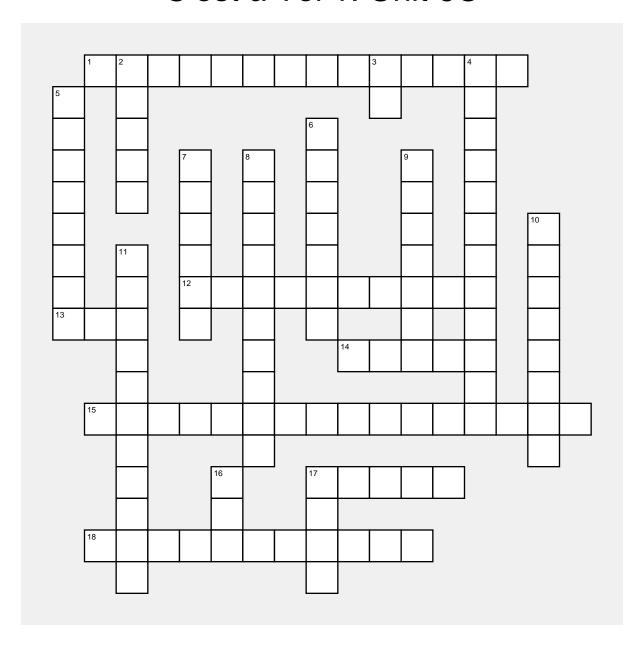

## Horizontal

- 1) IT'S SUNNY.
- 12) THE WEATHER'S NICE/BEAUTIFUL.
- **13)** HERE
- **14)** OTHER
- **15)** WHAT'S THE WEATHER LIKE?
- 17) WHICH (MASC, PLURAL)
- 18) IN SPRING

## Vertical

- 2) SUMMER
- 3) WHERE
- 4) IT'S WINDY.
- **5)** WHY
- 6) A FRIEND (F)
- 7) I MAKE, I DO
- 8) YOU MAKE, YOU DO (FORMAL, PLURAL)
- 9) IT'S RAINING.
- 10) SHE MAKES, SHE DOES
- 11) TO GO FOR A RIDE
- **16)** WHO
- 17) WHICH (MASC, SINGULAR)