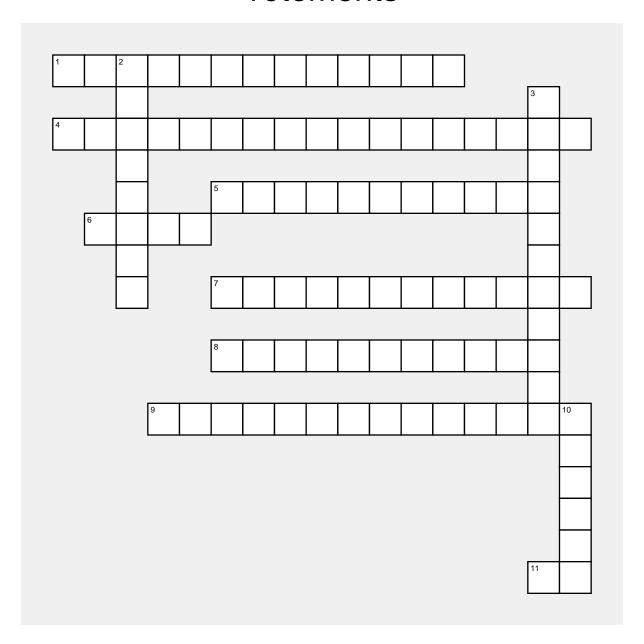

## Horizontal

- 1) IT'S TOO EXPENSIVE
- 4) I THINK THEY'RE TACKY
- 5) WELL, I'M NOT SURE
- 6) I'LL TAKE IT/THEM (ALL 3 PRONOUNS)
- 7) IT'S PERFECT
- 8) IT'S TOO... (FEMININE)
- 9) HAVE YOU DECIDED (CHOSEN)?
- **11)** ARE YOU TAKING IT/THEM? (ALL 3 PRONOUNS)

## Vertical

- 2) DOES IT SUIT ME? (FEMININE)
- 3) I DON'T KNOW
- 10) DOES IT SUIT ME? (MASC)