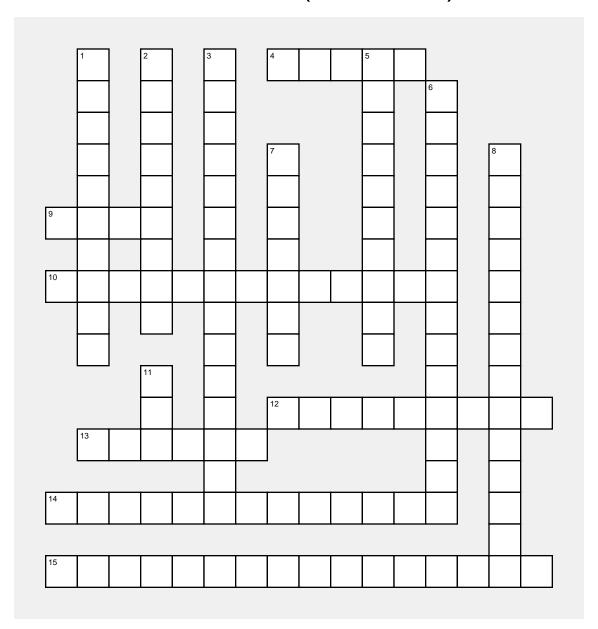

## Aventuras (Lesson 5)

## Horizontal

- 4) COUNTRYSIDE
- 9) FLOOR (OF A BUILDING)
- **10)** WHAT'S THE WEATHER LIKE?
- 12) TO GO FISHING
- 13) TO FISH
- 14) IT'S BAD WEATHER.
- 15) SUBWAY STATION

## Vertical

- 1) SINGLE (ROOM)
- 2) PASSPORT
- 3) TENT
- 5) WORRIED
- 6) IT'S NICE (WEATHER).
- **7)** GUEST (F)
- 8) THE FIRST ELEVATOR
- **11)** MONTH

## SOLUTION

|   | I |   | Р |   | Т |   | С | Α | М | Р | 0 |   |   |   |   |
|---|---|---|---|---|---|---|---|---|---|---|---|---|---|---|---|
|   | N |   | Α |   | I |   |   |   |   | R |   | Н |   |   |   |
|   | D |   | S |   | Е |   |   |   |   | Е |   | Α |   |   |   |
|   | I |   | Α |   | N |   | Η |   |   | 0 |   | С |   | Р |   |
|   | ٧ |   | Р |   | D |   | U |   |   | С |   | Е |   | R |   |
| Р | I | S | 0 |   | Α |   | É |   |   | U |   | В |   | I |   |
|   | D |   | R |   | D |   | S |   |   | Р |   | U |   | М |   |
| Q | U | É | Т | I | Е | М | Р | 0 | Н | Α | С | Е |   | Е |   |
|   | Α |   | Е |   | С |   | Е |   |   | D |   | N |   | R |   |
|   | L |   |   |   | Α |   | D |   |   | 0 |   | Т |   | Α |   |
|   |   |   | М |   | М |   |   | - |   |   |   | I |   | S |   |
|   |   |   | Е |   | Р |   | Ι | R | D | Е | Р | Е | S | С | Α |
|   | Р | Е | S | С | Α | R |   |   |   |   |   | М |   | Е |   |
|   |   |   |   |   |   |   |   |   |   |   |   | Р |   | N |   |
| Н | Α | С | Е | М | Α | L | Т | I | Е | М | Р | 0 |   | S |   |
|   |   |   |   |   |   |   |   |   |   |   |   |   |   | 0 |   |
| E | S | Т | Α | С | I | Ó | N | D | Е | L | М | Е | Т | R | 0 |