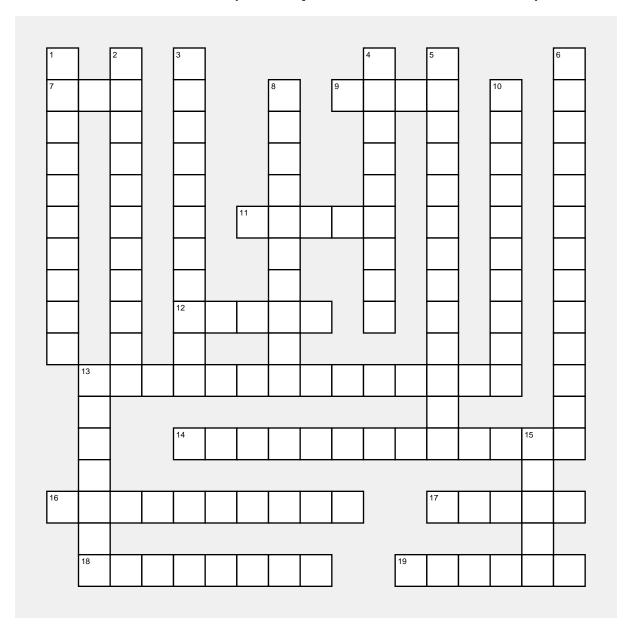

## Adelante (Chapter 5 All Pasos)

## Horizontal

- 7) THE YEAR
- 9) NOTHING
- 11) THE LETTER
- 12) NEVER
- **13)** THE WEATHER IS NICE. (IT'S GOOD WEATHER)
- **14)** WHAT'S THE WEATHER LIKE?
- **16)** THE SEASONS
- 17) NOBODY
- 18) THEY/YOU (PLURAL) LIKE TO...
- **19)** TO FISH

## Vertical

- 1) IT'S COOL.
- 2) IN THE MORNING
- 3) TYPICALLY
- 4) IT'S HOT.
- 5) THE WEATHER IS BAD. (IT'S BAD WEATHER)
- 6) ESPECIALLY
- 8) IN THE EVENING (NIGHT)
- **10)** IT'S WINDY.
- 13) IT'S SUNNY.
- **15)** GIRL