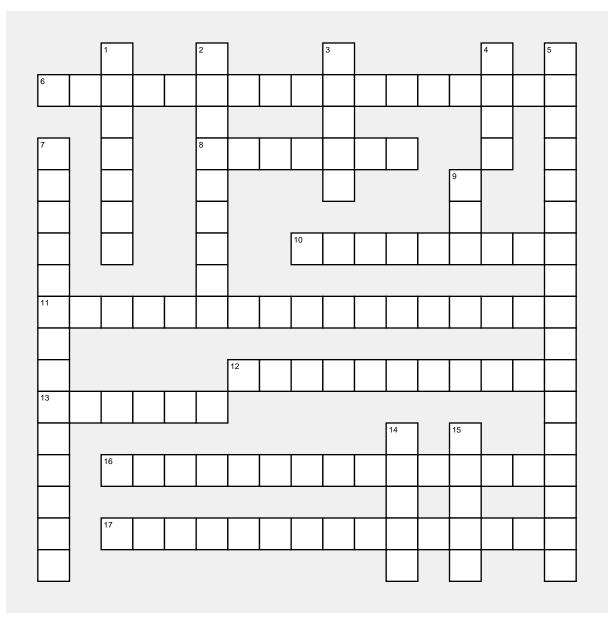

## Horizontal

- 6) TO RIDE A BIKE
- 8) TO WALK
- 10) TO REST
- **11)** TO TALK ON THE PHONE
- 12) THE FREE TIME
- 13) TO RIDE
- 16) DURING FREE TIME
- 17) WHAT DO YOU LIKE TO DO?

## Vertical

- 1) BEFORE
- 2) TO PRACTICE
- 3) THE PIANO
- 4) THE DINNER, SUPPER
- 5) TO WALK THE DOG
- 7) TO LISTEN TO MUSIC
- 9) WITH
- 14) TO PLAY (AN INSTRUMENT)
- 15) TO WATCH

## SOLUTION

|   | 1 |   |   |   | - |   |   |   |   |   |   |   |   |   |   |   |
|---|---|---|---|---|---|---|---|---|---|---|---|---|---|---|---|---|
|   |   | А |   |   | Ρ |   |   |   | Р |   |   |   |   | С |   | С |
| М | 0 | Ν | Т | А | R | Е | Ν | В | Ι | С | Ι | С | L | Е | Т | Α |
|   |   | Т |   |   | А |   | _ |   | А |   |   |   |   | Ν |   | М |
| Е |   | Е |   |   | С | А | м | - | Ν | А | R |   |   | А |   | Ι |
| S |   | S |   |   | Т |   |   |   | 0 |   |   |   | С |   |   | Ν |
| С |   | D |   |   | Ι |   |   |   |   |   |   |   | 0 |   |   | А |
| U |   | Е |   |   | С |   |   | D | Е | S | С | А | Ν | S | А | R |
| С |   |   |   |   | А |   |   |   |   |   |   |   |   |   |   | С |
| Н | А | В | L | А | R | Ρ | 0 | R | Т | Е | L | É | F | 0 | Ν | 0 |
| Α |   |   |   |   |   |   | - |   |   |   |   |   | - |   |   | Ν |
| R |   |   |   |   |   | Т | I | Е | М | Ρ | 0 | L | I | В | R | Е |
| М | 0 | Ν | Т | А | R |   |   |   |   |   |   |   |   |   |   | L |
| Ú |   |   |   |   |   |   |   |   |   |   | Т |   | М |   |   | Р |
| S |   | Е | Ν | Е | L | Т | I | Е | М | Ρ | 0 | L | I | В | R | Е |
| Ι |   |   |   |   |   |   |   |   |   |   | С |   | R |   |   | R |
| С |   | Q | U | É | Т | Е | G | U | S | Т | А | Н | Α | С | Е | R |
| А |   |   |   |   |   |   |   |   |   |   | R |   | R |   |   | 0 |