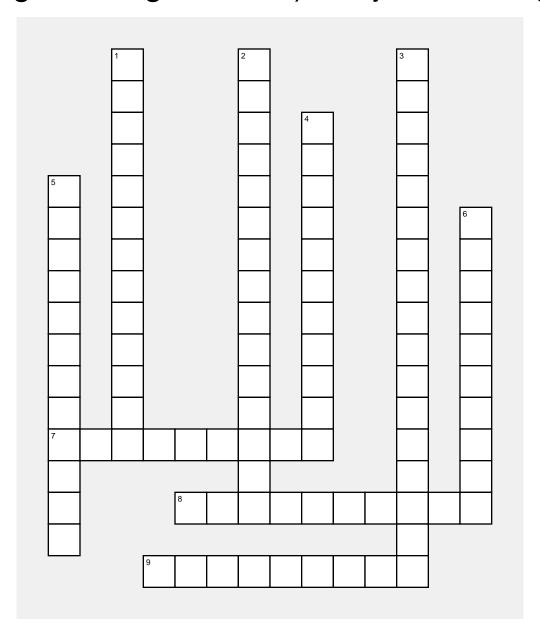

## En Español 3: U2E3, UWEIRDO (WE-Wishing/Wanting/Emotion) Subjunctive Triggers

## Horizontal

- 7) I'M SORRY THAT
- 8) YOU ARE SORRY THAT
- 9) I HOPE THAT

## Vertical

- 1) IT'S RIDICULOUS QUE
- 2) IT'S A SHAME THAT
- 3) WE ARE AFRAID THAT
- 4) IT'S SAD THAT
- 5) WE HOPE THAT
- 6) THEY ARE SORRY THAT