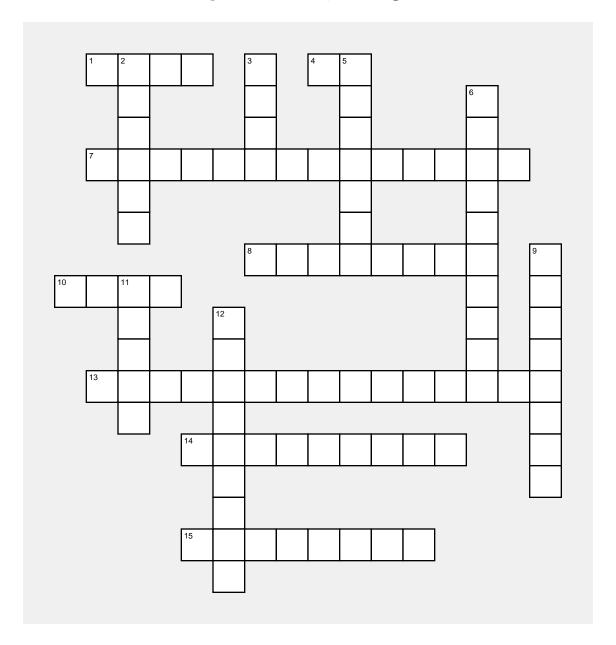

## Komm mit! 2: 3-2

## Horizontal

- 1) MAIN RIVER
- **4)** IN + CITY
- 7) CROSS-TIMBERED HOUSES
- 8) AROUND THE LAKE
- **10)** NAME OF MAIN SHOPPING STREET IN FRANKFURT
- **13)** WHERE WERE YOU?
- 14) ALSO, ALREADY
- **15)** TO VISIT A PLACE AS IN TO ATTEND AN EVENT

## Vertical

- 2) ON THE MAIN RIVER
- 3) CATHEDRAL
- 5) NOT YET, NEVER
- 6) GOETHE'S BIRTHPLACE
- 9) A LOT, OFTEN
- 11) AT THE ZOO
- 12) MUSEUM