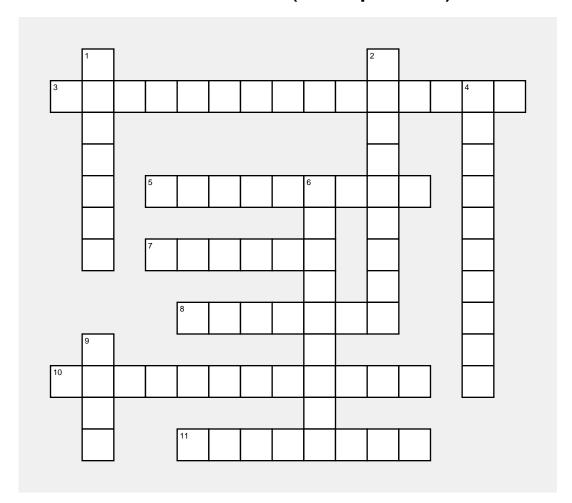

## Horizontal

- 3) WAS 15 YEARS OLD
- 5) NICE
- **7)** TOMORROW
- 8) A BROTHER
- 10) THERE WAS A DANCE
- 11) A BLUE HOUSE

## Vertical

- 1) I LIKED
- 2) I'LL WRITE YOU
- 4) BLUE EYES
- 6) HE/SHE WORKED
- 9) HE/SHE LEAVES

## SOLUTION

|   | М |   |   |   |   |   |   |   |   | Т |   |   |   |   |
|---|---|---|---|---|---|---|---|---|---|---|---|---|---|---|
| T | Е | N | ĺ | Α | Q | U | I | N | С | Е | Α | Ñ | 0 | S |
|   | G |   |   |   |   |   |   |   |   | Ε |   |   | J |   |
|   | U |   |   |   |   |   |   |   |   | S |   |   | 0 |   |
|   | S |   | S | I | М | Р | Á | Т | I | С | Α |   | S |   |
|   | Т |   |   |   |   |   |   | R |   | R |   |   | Α |   |
|   | Ó |   | М | Α | Ñ | Α | Ζ | Α |   | Ι |   |   | Z |   |
|   |   |   |   |   |   |   |   | В |   | В |   |   | U |   |
|   |   |   |   | Η | Е | R | М | Α | Ν | 0 |   |   | L |   |
|   | S |   |   |   |   |   | J |   | - |   |   | Е |   |   |
| Н | Α | В | ĺ | Α | U | N | В | Α | I | L | Е |   | S |   |
|   | L |   |   |   |   |   |   | В |   |   |   |   |   |   |
|   | Е |   |   | С | Α | S | Α | Α | Z | U | L |   |   |   |
|   |   |   |   |   |   |   |   |   |   |   |   |   |   |   |