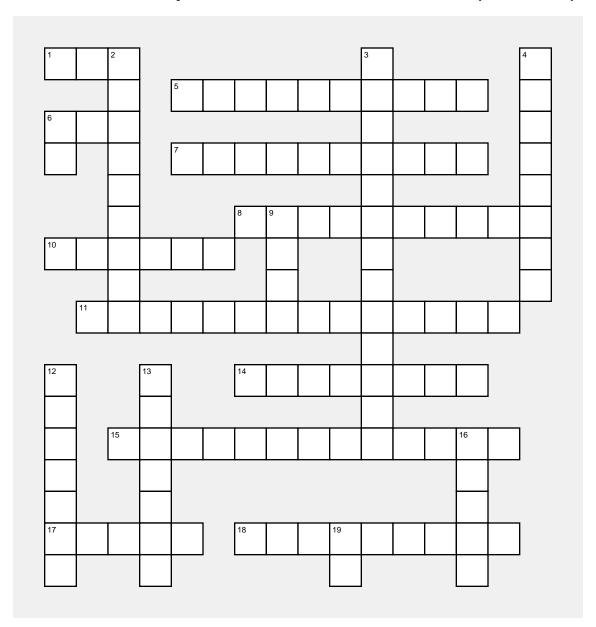

## Puntos de partida 10th Edition (Unit 6)

## Horizontal

- 1) SOUTH
- 5) BIRTHDAY
- 6) MONTH
- 7) IT'S WINDY.
- 8) MIDNIGHT
- **10)** MORE THAN (WITH COMPARISONS)
- 11) THE WEATHER IS GOOD.
- 14) ON TOP OF
- **15)** WHAT'S THE WEATHER LIKE?
- **17)** MORE THAN (WITH NUMBERS)
- 18) AS MUCH AS

## Vertical

- 2) ANSWER
- 3) THE WEATHER IS BAD.
- 4) NEWER
- **6)** ME
- 9) EAST
- **12)** SICK
- **13)** BUSY
- **16)** CLIMATE
- **19)** YOU (INFORMAL, SING. OBJECT OF A PREPOSITION, IE TO YOU OR FOR YOU)